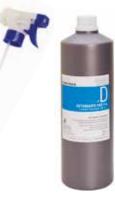

#### **VULVA CLEANSER**

No spermicidal cleansing solution that allows for a fast cleaning of the vulva before the insemination. Apply a few sprays on the part to be cleaned and dry up with a clean paper cloth.

In most cases this operation avoids the occurence of ascending infections in the sow reproductive apparatus.

Available in two different packages.

| CODE    | DESCRIPTION                  |
|---------|------------------------------|
| 1907078 | Vulva cleanser in bottle 1lt |
| 1907079 | Vulva cleanser in tank 5 lt  |