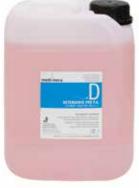

#### **LUBRICANTS**

No spermatoxic gel to lubricate the catheter before intserting it. It also has a bacteriastatic power, therefore it reduces the bacterial charge in the reproductive apparatus. It can be used by inserting 10 - 15 ml in the cervix after the insemination, thus reducing the risk of seminal material rejection. Available also lubricant oil, cheap and easy to use. Available in different packages.

| CODE     | DESCRIPTION                      |
|----------|----------------------------------|
| 3946063  | Lubricant gel in bottle 250 ml   |
| 3946062  | Lubricant gel in Bag in box 5 lt |
| 1907077  | Vaseline oil in bottle 1 kg      |
| 1907076B | Vaseline oil in tank 5 kg        |