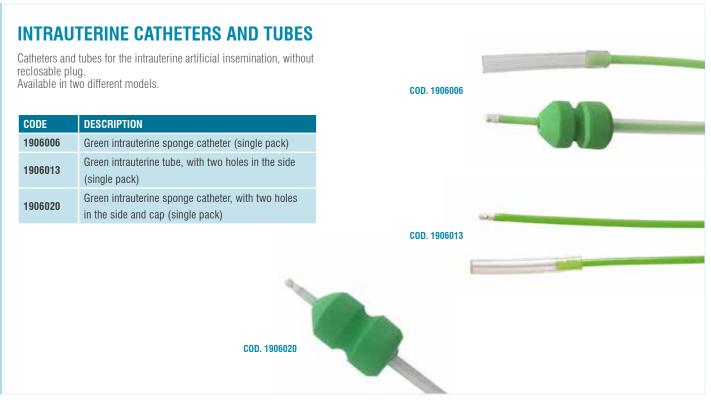

### **CATHETERS FOR A.I.** Catheters for artificial insemination, with reclosable plug. Available in different packagings and colors. COD. 1906007 COD. 1906008 CODE **DESCRIPTION** Yellow sponge catheter with plug, with connector 2 1906007 neutral box (pack 5 pcs.) Yellow sponge catheter with plug, easy opening, 1906008 neutral box (single pack) 1906002 White sponge spiral catheter (pack 5 pcs.) Green sponge catheter for young sows, 1906009 with connector 2, (pack 5 pcs.) Green sponge catheter for young sows, COD. 1906002 1906010 with connector 2, (single pack) 1906014 Blue flexible connecting tube (pack 10 pcs.) 1906018 White catheter in anti-reflux silicone (single pack)