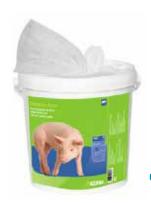

#### **CLEANING WIPES**

Wipes to clean the udders and the vulva of the sow before the artificial insemination. Useful for the stimulation of milk production and to reduce the time of milking. Prevents ascending contaminations in the reproductive apparatus. Suitable also for the cleaning of the operator's hands. Only for external use. Bucket of 1000 wipes.

Measures: 20 x 20 cm.

| CODE    | DESCRIPTION    |
|---------|----------------|
| 4980030 | Cleaning wipes |
| 4980031 | Wipes refill   |

COD. 4980030